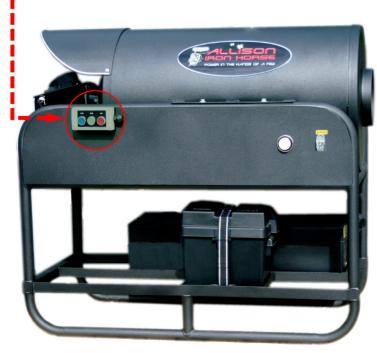

# **2-Second Complete Burner Diagnostic Center**By pressing each of 3-buttons the center will tell you to either replace a flow/pressure switch, thermostat or hi-limit switch.

1450