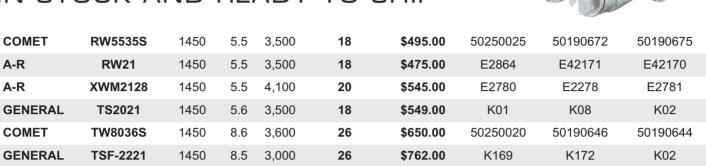

# OVER 5,000 PUMPS IN STOCK AND READY TO SHIP

26

\$905.00

K169

3.000

10

**TSF2421** 

**GENERAL** 

K02

K181